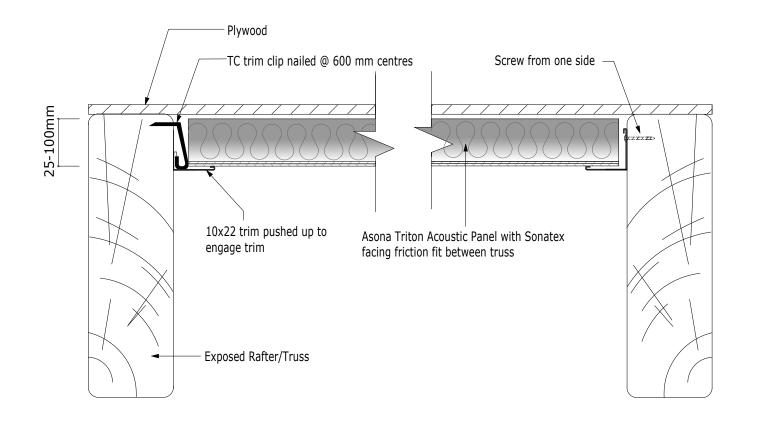

| Install Method                               |
|----------------------------------------------|
| 1. Screw in 10x 22 trim to one side of truss |
| 2. Fit TC trim clip on opposite truss        |
| 3. Cut and fricton fit Asona Triton panel    |
| 4. Push up 10x22 trim to open side           |
|                                              |

## Title:

Enclosed Coffer Ceiling

## Product:

Asona Triton Acoustic Panel

## Description:

Asona Triton acoustic panel with sonatex facing. Triton panels available in various thicknesses. 25mm - NRC 0.75 40mm - NRC 0.90 50mm - NRC 1.00 75mm - NRC 1.00 100mm - NRC 1.00

| Drawing No.: | TR-002     |
|--------------|------------|
| Rev No.:     | 001        |
| Scale:       | A4 @ 1:2   |
| Date:        | 26/05/2015 |
|              |            |