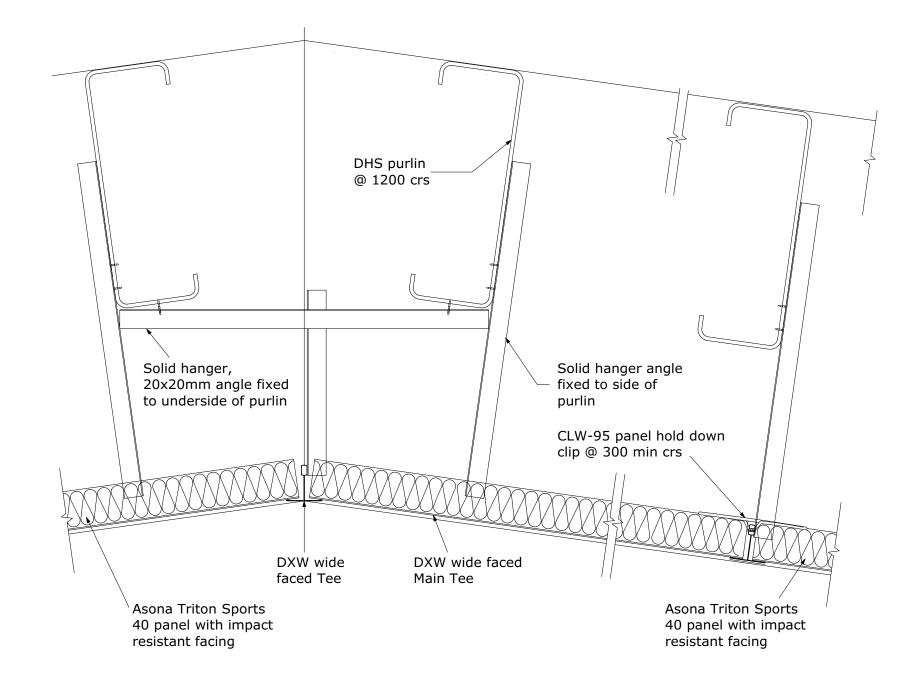

| <b>OSONO</b><br>www.asona.co.nz<br>info@asona.co.nz | Triton Sports 40 Panel Ridge Detail                                                                                                           |           |                                             |  |
|-----------------------------------------------------|-----------------------------------------------------------------------------------------------------------------------------------------------|-----------|---------------------------------------------|--|
|                                                     | Product: Asona Triton Sports 40 System                                                                                                        | APPROVED  | NOTES                                       |  |
|                                                     | Customer:                                                                                                                                     | Date: / / | Clips:<br>Max 300mm cer<br>impact or low ce |  |
| 6 Mahunga Drive, Mangere Bridge                     | Project Name: Ridge Detail                                                                                                                    | Name:     |                                             |  |
| Auckland 2022, New Zealand<br>Tel: +64 9 525 6575   | Job Number:                                                                                                                                   | Sign:     |                                             |  |
|                                                     | © Copyright ASONA Ltd 2024, Asona™ products are trade marks of Asona Ltd. We reserve the right to change specifications without notification. |           |                                             |  |

## **Description:**

Asona Triton Sports 40 acoustic panel with impact resistant facing, NRC=0.85,  $\alpha$ W=0.9. Installed with CLW-95 clip system

|                                 | View: Section  |           |  |
|---------------------------------|----------------|-----------|--|
| entres for high<br>ceiling < 8m | Drawing Number | r: TS-003 |  |
|                                 | Version:       | V3        |  |
|                                 | Drawing Date:  | Sep 2024  |  |
|                                 | Scale:         | N/A       |  |
|                                 |                |           |  |