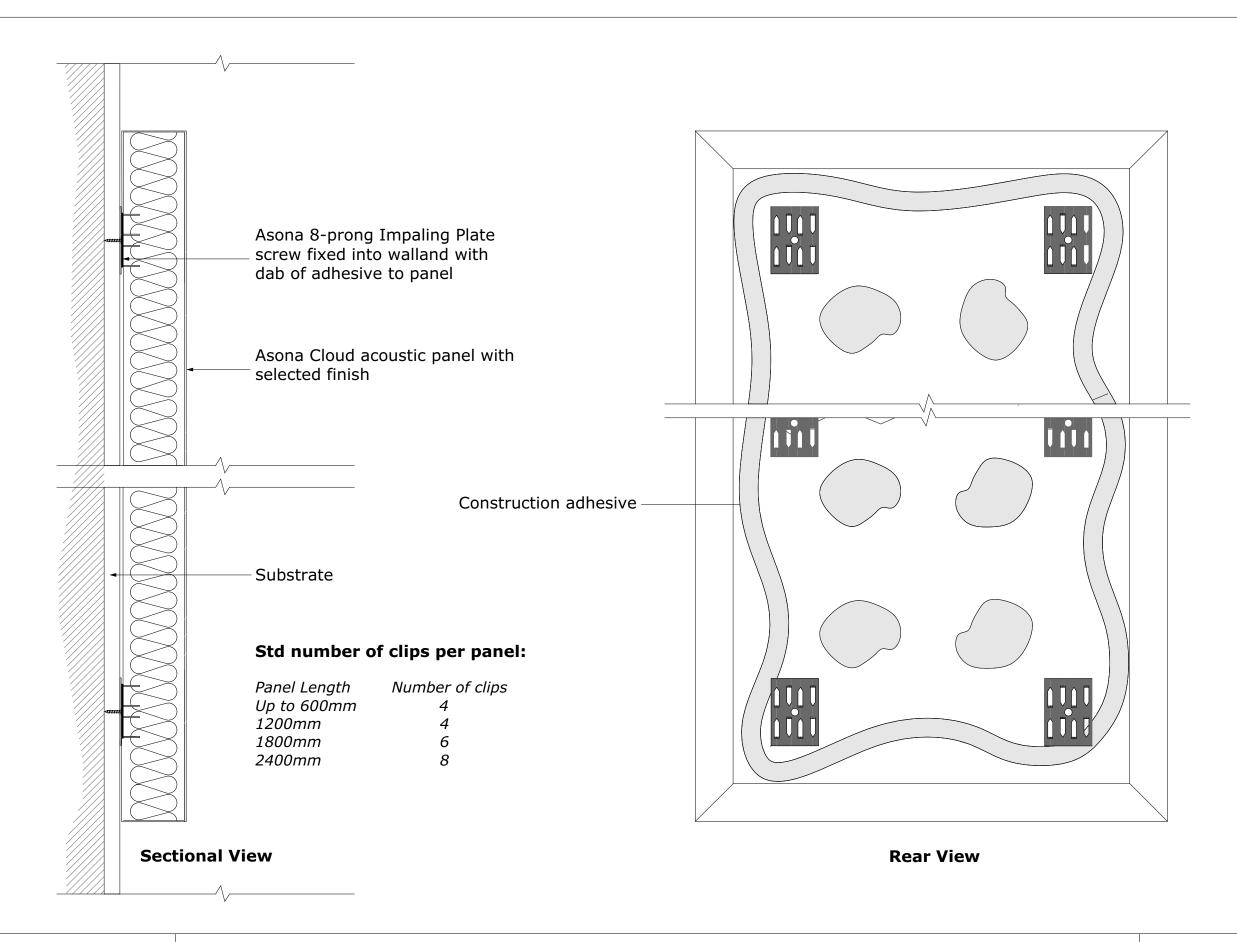

## asona

www.asona.co.nz

info@asona.co.nz

6 Mahunga Drive, Mangere Bridge Auckland 2022, New Zealand Tel: +64 9 525 6575

| Asona Triton Cloud Wall Mounting - Direct Fixe                                                                                                |
|-----------------------------------------------------------------------------------------------------------------------------------------------|
| Product: Asona Cloud Acoustic Wall Panel                                                                                                      |
| Customer:                                                                                                                                     |
| Project Name:                                                                                                                                 |
| Job Number:                                                                                                                                   |
| © Copyright ASONA Ltd 2024, Asona™ products are trade marks of Asona Ltd. We reserve the right to change specifications without notification. |