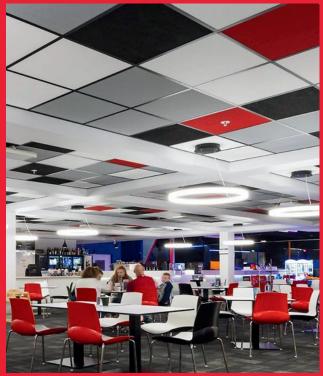

#### Application

Sonatex<sup>™</sup> is ideal as a decorative finish to acoustic ceiling panels in corporate office areas, lobbies, retail, halls, education facilities, entertainment and institutional buildings.

These finishes are designed for Asona's Triton and Polyfon high sound absorbing ceiling panels.