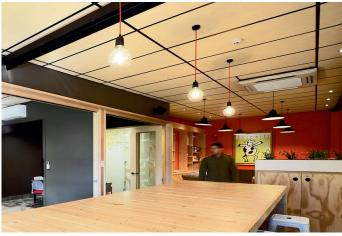

#### Application

Sonatex<sup>™</sup> is ideal as a decorative finish to acoustic ceiling panels in corporate office areas, lobbies, retail, halls, education facilities, entertainment and institutional buildings.

These finishes are designed for Asona's Triton and Polyfon high sound absorbing ceiling panels.