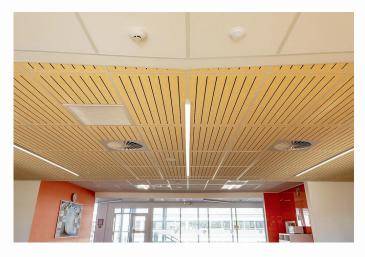

Sonatex™ is ideal as a decorative finish to acoustic ceiling panels in corporate office areas, lobbies, retail, halls, education facilities, entertainment and institutional buildings.

These finishes are designed for Asona's Triton and Polyfon high sound absorbing ceiling panels.

#### Features & Benefits

- Noncombustible glass fibre composition, Fire Rating Group 1S
- Global GreenTag Certified when used with the Triton Range.
- Patent No.NZ2009208100 Patent No. AU570507
- Standard range of colours, custom RAL colours available to order.
- Acoustically transparent, can be tuned to provide high sound absorption up to NRC 1.00 and STC to 29dB.
- Prefinished, lightweight & dimensionally stable.
- Semi-translucent, diffuses light when used in an AO-Gami feature.
- Made in New Zealand