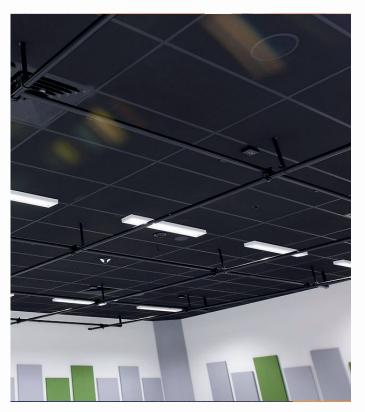

Sonatex™ is ideal as a decorative finish to acoustic ceiling panels in corporate office areas, lobbies, retail, halls, education facilities, entertainment and institutional buildings.

These finishes are designed for Asona's Triton and Polyfon high sound absorbing ceiling panels.

#### White to Black

A180 White

RAL 7040 Light Cool Grey

RAL 7030 Mid Warm Grey

RAL 9002 Off White Grey

RAL 7045 Mid Cool Grey

RAL 9011 Black